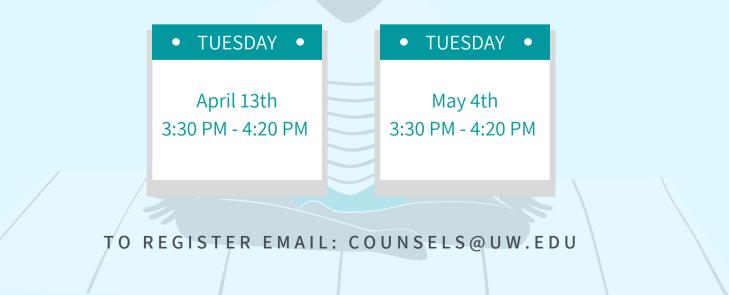

## SELF-COMPASSION THROUGH CONNECTION

All humans suffer and struggle with feelings of inadequacy at times. Connect with the compassion we easily offer others by learning ways in which our failings connect us with each other.

> FACILITATED BY: ANNE SWENSON MANDY LU

## LOCATION: ONLINE VIA SECURED ZOOM