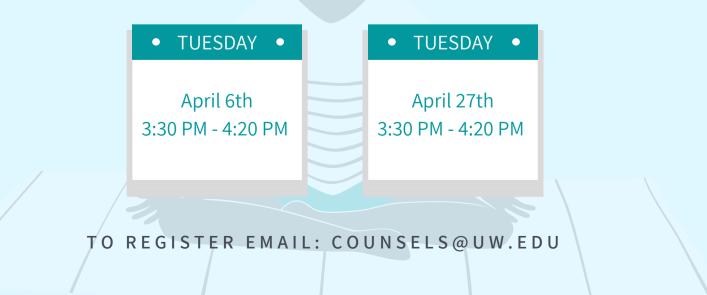

FREE WORKSHOP

ALL UW STUDENTS ARE ELIGIBLE

## MINDFULNESS FOR SELF-COMPASSION

From motivation level to stress management, your relationship with yourself has a huge impact on your well-being. Learn to be kinder to yourself and shift into a growth mindset with self-compassion.

> FACILITATED BY: ANNE SWENSON MANDY LU

## LOCATION: ONLINE VIA SECURED ZOOM

FREE WORKSHOP

ALL UW STUDENTS ARE ELIGIBLE